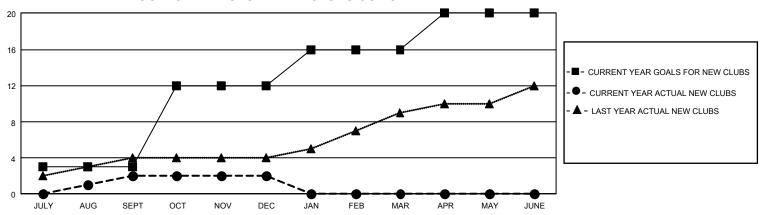

## GOALS AND ACTUAL NEW CLUBS CUMULATIVE

## GMT Constitutional Area 2, Group B

REPORT DOES NOT INCLUDE CLUBS IN UNDISTRICTED AREAS.

|               |                       |           |               | 1             |  |
|---------------|-----------------------|-----------|---------------|---------------|--|
|               | Cluk                  | os        |               |               |  |
|               | RESULTS FOR 2023-2024 |           |               |               |  |
| QUARTER       | NEW CLUB GOAL         | NEW CLUBS | DROPPED CLUBS | QUARTER MEMBE |  |
| JULY/AUG/SEPT | 9                     | 2         | 1             | JULY/AUG/SEPT |  |
| OCT/NOV/DEC   | 27                    | 0         | 3             | OCT/NOV/DEC   |  |
| JAN/FEB/MAR   | 12                    | 0         | 0             | JAN/FEB/MAR   |  |
| APR/MAY/JUNE  | 12                    | 0         | 0             | APR/MAY/JUNE  |  |