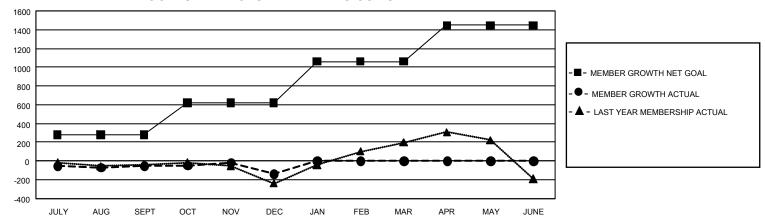

## GOALS AND ACTUAL MEMBERS CUMULATIVE

| DROPPED CLUBS: 4 |       | 320 CLUBS OF 682 ADDED 1<br>OR MORE NEW MEMBERS | GENDER DISTRIBUTION                  |                |
|------------------|-------|-------------------------------------------------|--------------------------------------|----------------|
|                  |       |                                                 | MALE                                 | 9,752 (62.00%) |
|                  |       |                                                 | FEMALE                               | 5,973 (37.97%) |
| DROPPED MEMBERS  |       |                                                 | NON BINARY                           | 0 (0.00%)      |
| DECEASED         | 134   |                                                 | PREFER NOT TO ANSWER                 | 4 (0.03%)      |
| CLUB CANCELLED   | 14    |                                                 | TOTAL FAMILY UNIT MEMBERS 2,985      |                |
| OTHER            | 901   | CLICK HERE FOR                                  |                                      | ,              |
| TOTAL            | 1,049 | CUMULATIVE MEMBERSHIP DATA                      | FAMILY MEMBERS PAYING HALF DUES 1,54 |                |

| Members               |                           |                         |                                              |  |  |  |  |  |
|-----------------------|---------------------------|-------------------------|----------------------------------------------|--|--|--|--|--|
| RESULTS FOR 2023-2024 |                           |                         |                                              |  |  |  |  |  |
| QUARTER               | IEMBER GROWTH NET<br>GOAL | MEMBER GROWTH<br>ACTUAL | DROPPED MEMBERS ACTUAL (including transfers) |  |  |  |  |  |
| JULY/AUG/SEP          | T 281                     | 394                     | 398                                          |  |  |  |  |  |
| OCT/NOV/DEC           | 339                       | 621                     | 652                                          |  |  |  |  |  |
| JAN/FEB/MAR           | 441                       | 0                       | 0                                            |  |  |  |  |  |
| APR/MAY/JUNE          | 385                       | 0                       | 0                                            |  |  |  |  |  |